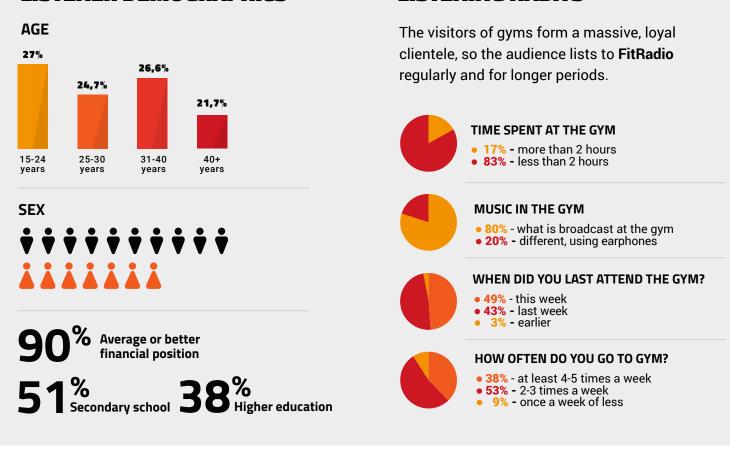

# **AT MORE THAN 400 VENUES**



National coverage



Local commercials



Without advertising noise



# CUSTOM MUSIC SERVICE IN THE FITNESS/WELLNESS INDUSTRY

**FitRadio** is an online background music service provider of top quality music especially to gyms, sports facilities, beauty salons and other stores.

LISTENING HABITS

- / At more than 400 venues all over the country
- / Continuously expanding network (application-based listening)
- / 24 different genre music channels
- / Reach: 220 000 people on working days
- / AB status, high purchasing power, active lifestyle listeners
- / Low advertising noise: 1 commercial per every 20 minutes



## NATIONAL COVERAGE, LOCAL ADVERTISING

Advertisers can use **FitRadio** to reach a targeted audience of younger and better-earning people compared to the mean population, with low advertising noise. This is because **FitRadio** only allows one commercial in every 20 minutes of its broadcast, so commercials will not disturb the listeners, and commercials have a higher than average recall. Also, the national network enables broadcasting regionally targeted campaigns.



### LISTENER DEMOGRAPHICS

## **PRICES AND DISCOUNTS**

PRICE (WITHOUT VAT) (GYM / MONTH)

#### **STANDARD GYMS**

6 750 HUF

extra discount

#### PREMIUM GYMS

| Up to 20 gyms |              | 12 750 HUF |
|---------------|--------------|------------|
| 20-40 gyms    | 11% discount | 11 250 HUF |
| 40-60 gyms    | 20% di